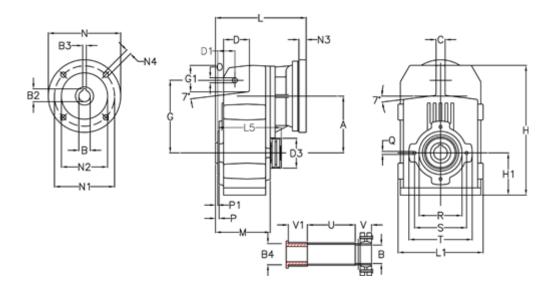

## **Measures**

| A = 150.50 | D1 = 54.0  | I5 = 180.0  | P1                                 | = 3.5    | V =  |
|------------|------------|-------------|------------------------------------|----------|------|
| B = 36     | d3 = 90    | M = 125.0   | Q                                  | = M10x17 | V1 = |
| B1 = 24    | G = 170    | N = 200     | R                                  | = 110    |      |
| B2 = 27.3  | G1 = 84.0  | N1 = 165    | S                                  | = 130    |      |
| B3 = 8     | H = 326.0  | N2 = 130    | Т                                  | = 150    |      |
| B4 = 35    | H1 = 102.0 | N4 = M10x20 | Tightening torque Nm adapter bushi | ng = 6.0 |      |
| C = 20     | L = 245.0  | O = 13      | Tightening torque Nm shrink disc   | = 8.0    |      |
| D = 68.0   | L1 = 210   | P = 6.5     | U                                  | = 95.5   |      |
|            |            |             |                                    |          |      |